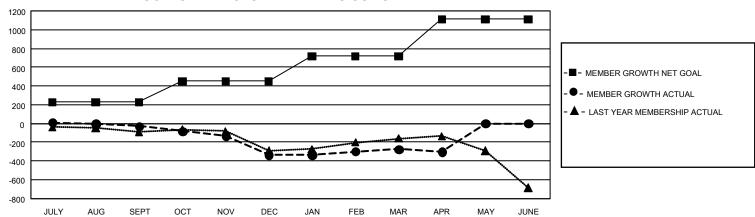

## GOALS AND ACTUAL MEMBERS CUMULATIVE

| DROPPED CLUBS: 21 |       | 571 CLUBS OF 1,082 ADDED 1<br>OR MORE NEW MEMBERS | GENDER DISTRIBUTION                |                 |  |
|-------------------|-------|---------------------------------------------------|------------------------------------|-----------------|--|
|                   |       |                                                   | MALE                               | 16,380 (76.06%) |  |
|                   |       |                                                   | FEMALE                             | 5,153 (23.93%)  |  |
| DROPPED MEMBERS   |       |                                                   | NON BINARY                         | 2 (0.01%)       |  |
| DECEASED          | 231   |                                                   | PREFER NOT TO ANSWER               | 1 (0.00%)       |  |
| CLUB CANCELLED    | 20    |                                                   | TOTAL FAMILY UNIT MEMBERS 1,3      |                 |  |
| OTHER             | 1,328 | CLICK HERE FOR                                    | ,                                  |                 |  |
| TOTAL             | 1,579 | CUMULATIVE MEMBERSHIP DATA                        | FAMILY MEMBERS PAYING HALF DUES 68 |                 |  |