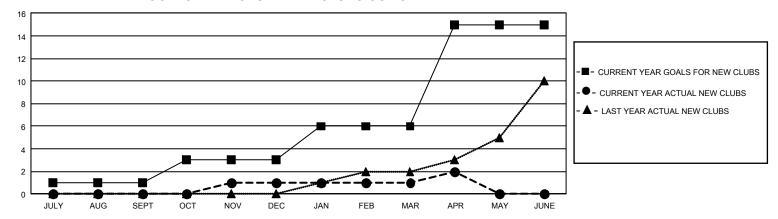

| 0         | 7             | JULY/AUG/SEPT         | 227                     | 388                     | 363                                                |
| OCT/NOV/DEC           | 6             | 1         | 4             | OCT/NOV/DEC           | 223                     | 453                     | 671                                                |
| JAN/FEB/MAR           | 9             | 0         | 5             | JAN/FEB/MAR           | 267                     | 532                     | 398                                                |
| APR/MAY/JUNE          | 27            | 1         | 5             | APR/MAY/JUNE          | 393                     | 163                     | 147                                                |

## GOALS AND ACTUAL NEW CLUBS CUMULATIVE



## GOALS AND ACTUAL MEMBERS CUMULATIVE



| DROPPED CLUBS: 21 |       | 571 CLUBS OF 1,082 ADDED 1<br>OR MORE NEW MEMBERS | GENDER DISTRIBUTION                |                 |  |
|-------------------|-------|---------------------------------------------------|------------------------------------|-----------------|--|
|                   |       |                                                   | MALE                               | 16,380 (76.06%) |  |
|                   |       |                                                   | FEMALE                             | 5,153 (23.93%)  |  |
| DROPPED MEMBERS   |       |                                                   | NON BINARY                         | 2 (0.01%)       |  |
| DECEASED          | 231   |